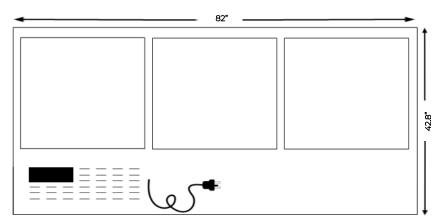

#### **PEAKCOLD Deli Cases**

| Model    | Finish    | Doors | Shelves | HP  | Amps | Volume     | Width                      | Depth                     | Height                    |
|----------|-----------|-------|---------|-----|------|------------|----------------------------|---------------------------|---------------------------|
| IM36DC-B | Black     | 2     | 3       | 1/3 | 3.1  | 10 Cu. Ft. | Ext: 36.25"<br>Int: 32.25" | Ext: 32.5"<br>Int: 26.75" | Ext: 42.8"<br>Int: 26.75  |
| IM36DC-S | Stainless |       |         |     |      |            |                            |                           |                           |
| IM48DC-B | Black     | 2     | 9       | 1/4 | 3.1  | 15 Cu. Ft  | Ext: 47.25"<br>Int: 43.25" | Ext: 32.5"<br>Int: 26.75" | Ext: 42.8"<br>Int: 26.75" |
| IM48DC-S | Stainless |       |         |     |      |            |                            |                           |                           |
| IM64DC-B | Black     | 3     | 9       | 3/5 | 7.2  | 22 Cu. Ft  | Ext: 64.25"<br>Int: 60.25" | Ext: 32.5"<br>Int: 26.75" | Ext: 42.8"<br>Int: 26.75" |
| IM64DC-S | Stainless |       |         |     |      |            |                            |                           |                           |
| IM82DC-B | Black     | 3     | 9       | 3/4 | 7.1  | 32 Cu. Ft  | Ext: 82"<br>Int: 78"       | Ext: 32.5"<br>Int: 26.75" | Ext: 42.8"<br>Int: 26.75" |
| IM82DC-S | Stainless |       |         |     |      |            |                            |                           |                           |

#### IM82DC Models