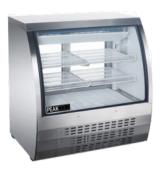

#### **PEAKCOLD Deli Cases**

| Model    | Finish    | Doors | Shelves | HP  | Amps | Volume     | Width                      | Depth                     | Height                    |
|----------|-----------|-------|---------|-----|------|------------|----------------------------|---------------------------|---------------------------|
| IM36DC-B | Black     | 2     | 3       | 1/3 | 3.1  | 10 Cu. Ft. | Ext: 36.25"<br>Int: 32.25" | Ext: 32.5"<br>Int: 26.75" | Ext: 42.8"<br>Int: 26.75  |
| IM36DC-S | Stainless |       |         |     |      |            |                            |                           |                           |
| IM48DC-B | Black     | 2     | 9       | 1/4 | 3.1  | 15 Cu. Ft  | Ext: 47.25"<br>Int: 43.25" | Ext: 32.5"<br>Int: 26.75" | Ext: 42.8"<br>Int: 26.75" |
| IM48DC-S | Stainless |       |         |     |      |            |                            |                           |                           |
| IM64DC-B | Black     | 3     | 9       | 3/5 | 7.2  | 22 Cu. Ft  | Ext: 64.25"<br>Int: 60.25" | Ext: 32.5"<br>Int: 26.75" | Ext: 42.8"<br>Int: 26.75" |
| IM64DC-S | Stainless |       |         |     |      |            |                            |                           |                           |
| IM82DC-B | Black     | 3     | 9       | 3/4 | 7.1  | 32 Cu. Ft  | Ext: 82"<br>Int: 78"       | Ext: 32.5"<br>Int: 26.75" | Ext: 42.8"<br>Int: 26.75" |
| IM82DC-S | Stainless |       |         |     |      |            |                            |                           |                           |

### IM48DC Models