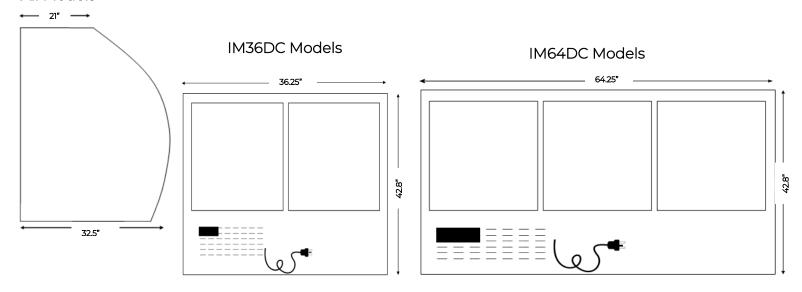

#### **PEAKCOLD Deli Cases**

| Model    | Finish    | Doors | Shelves | HP  | Amps | Volume     | Width                      | Depth                     | Height                    |
|----------|-----------|-------|---------|-----|------|------------|----------------------------|---------------------------|---------------------------|
| IM36DC-B | Black     | 2     | 3       | 1/3 | 3.1  | 10 Cu. Ft. | Ext: 36.25"<br>Int: 32.25" | Ext: 32.5"<br>Int: 26.75" | Ext: 42.8"<br>Int: 26.75  |
| IM36DC-S | Stainless |       |         |     |      |            |                            |                           |                           |
| IM48DC-B | Black     | 2     | 9       | 1/4 | 3.1  | 15 Cu. Ft  | Ext: 47.25"<br>Int: 43.25" | Ext: 32.5"<br>Int: 26.75" | Ext: 42.8"<br>Int: 26.75" |
| IM48DC-S | Stainless |       |         |     |      |            |                            |                           |                           |
| IM64DC-B | Black     | 3     | 9       | 3/5 | 7.2  | 22 Cu. Ft  | Ext: 64.25"<br>Int: 60.25" | Ext: 32.5"<br>Int: 26.75" | Ext: 42.8"<br>Int: 26.75" |
| IM64DC-S | Stainless |       |         |     |      |            |                            |                           |                           |
| IM82DC-B | Black     | 3     | 9       | 3/4 | 7.1  | 32 Cu. Ft  | Ext: 82"<br>Int: 78"       | Ext: 32.5"<br>Int: 26.75" | Ext: 42.8"<br>Int: 26.75" |
| IM82DC-S | Stainless |       |         |     |      |            |                            |                           |                           |