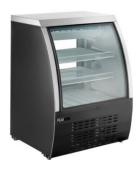

#### **PEAKCOLD Deli Cases**

| Model    | Finish    | Doors | Shelves | HP  | Amps | Volume     | Width                      | Depth                     | Height                    |
|----------|-----------|-------|---------|-----|------|------------|----------------------------|---------------------------|---------------------------|
| IM36DC-B | Black     | 2     | 3       | 1/3 | 3.1  | 10 Cu. Ft. | Ext: 36.25"<br>Int: 32.25" | Ext: 32.5"<br>Int: 26.75" | Ext: 42.8"<br>Int: 26.75  |
| IM36DC-S | Stainless |       |         |     |      |            |                            |                           |                           |
| IM48DC-B | Black     | 2     | 9       | 1/4 | 3.1  | 15 Cu. Ft  | Ext: 47.25"<br>Int: 43.25" | Ext: 32.5"<br>Int: 26.75" | Ext: 42.8"<br>Int: 26.75" |
| IM48DC-S | Stainless |       |         |     |      |            |                            |                           |                           |
| IM64DC-B | Black     | 3     | 9       | 3/5 | 7.2  | 22 Cu. Ft  | Ext: 64.25"<br>Int: 60.25" | Ext: 32.5"<br>Int: 26.75" | Ext: 42.8"<br>Int: 26.75" |
| IM64DC-S | Stainless |       |         |     |      |            |                            |                           |                           |
| IM82DC-B | Black     | 3     | 9       | 3/4 | 7.1  | 32 Cu. Ft  | Ext: 82"<br>Int: 78"       | Ext: 32.5"<br>Int: 26.75" | Ext: 42.8"<br>Int: 26.75" |
| IM82DC-S | Stainless |       |         |     |      |            |                            |                           |                           |

#### All Models