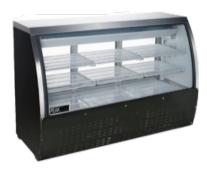

#### **PEAKCOLD Deli Cases**

| Model    | Finish    | Doors | Shelves | HP  | Amps | Volume     | Width                      | Depth                     | Height                    |
|----------|-----------|-------|---------|-----|------|------------|----------------------------|---------------------------|---------------------------|
| IM36DC-B | Black     | 2     | 3       | 1/3 | 3.1  | 10 Cu. Ft. | Ext: 36.25"<br>Int: 32.25" | Ext: 32.5"<br>Int: 26.75" | Ext: 42.8"<br>Int: 26.75  |
| IM36DC-S | Stainless |       |         |     |      |            |                            |                           |                           |
| IM48DC-B | Black     | 2     | 9       | 1/4 | 3.1  | 15 Cu. Ft  | Ext: 47.25"<br>Int: 43.25" | Ext: 32.5"<br>Int: 26.75" | Ext: 42.8"<br>Int: 26.75" |
| IM48DC-S | Stainless |       |         |     |      |            |                            |                           |                           |
| IM64DC-B | Black     | 3     | 9       | 3/5 | 7.2  | 22 Cu. Ft  | Ext: 64.25"<br>Int: 60.25" | Ext: 32.5"<br>Int: 26.75" | Ext: 42.8"<br>Int: 26.75" |
| IM64DC-S | Stainless |       |         |     |      |            |                            |                           |                           |
| IM82DC-B | Black     | 3     | 9       | 3/4 | 7.1  | 32 Cu. Ft  | Ext: 82"<br>Int: 78"       | Ext: 32.5"<br>Int: 26.75" | Ext: 42.8"<br>Int: 26.75" |
| IM82DC-S | Stainless |       |         |     |      |            |                            |                           |                           |

#### IM82DC Models