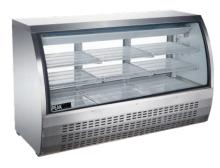

#### **PEAKCOLD Deli Cases**

| Model    | Finish    | Doors | Shelves | HP  | Amps | Volume     | Width                      | Depth                     | Height                    |
|----------|-----------|-------|---------|-----|------|------------|----------------------------|---------------------------|---------------------------|
| IM36DC-B | Black     | 2     | 3       | 1/3 | 3.1  | 10 Cu. Ft. | Ext: 36.25"<br>Int: 32.25" | Ext: 32.5"<br>Int: 26.75" | Ext: 42.8"<br>Int: 26.75  |
| IM36DC-S | Stainless |       |         |     |      |            |                            |                           |                           |
| IM48DC-B | Black     | 2     | 9       | 1/4 | 3.1  | 15 Cu. Ft  | Ext: 47.25"<br>Int: 43.25" | Ext: 32.5"<br>Int: 26.75" | Ext: 42.8"<br>Int: 26.75" |
| IM48DC-S | Stainless |       |         |     |      |            |                            |                           |                           |
| IM64DC-B | Black     | 3     | 9       | 3/5 | 7.2  | 22 Cu. Ft  | Ext: 64.25"<br>Int: 60.25" | Ext: 32.5"<br>Int: 26.75" | Ext: 42.8"<br>Int: 26.75" |
| IM64DC-S | Stainless |       |         |     |      |            |                            |                           |                           |
| IM82DC-B | Black     | 3     | 9       | 3/4 | 7.1  | 32 Cu. Ft  | Ext: 82"<br>Int: 78"       | Ext: 32.5"<br>Int: 26.75" | Ext: 42.8"<br>Int: 26.75" |
| IM82DC-S | Stainless |       |         |     |      |            |                            |                           |                           |

#### IM82DC Models