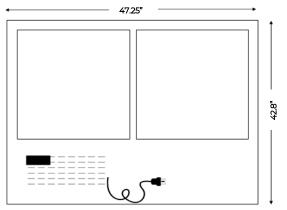

#### **PEAKCOLD Deli Cases**

| Model    | Finish    | Doors | Shelves | HP  | Amps | Volume     | Width                      | Depth                     | Height                    |
|----------|-----------|-------|---------|-----|------|------------|----------------------------|---------------------------|---------------------------|
| IM36DC-B | Black     | 2     | 3       | 1/3 | 3.1  | 10 Cu. Ft. | Ext: 36.25"<br>Int: 32.25" | Ext: 32.5"<br>Int: 26.75" | Ext: 42.8"<br>Int: 26.75  |
| IM36DC-S | Stainless |       |         |     |      |            |                            |                           |                           |
| IM48DC-B | Black     | 2     | 9       | 1/4 | 3.1  | 15 Cu. Ft  | Ext: 47.25"<br>Int: 43.25" | Ext: 32.5"<br>Int: 26.75" | Ext: 42.8"<br>Int: 26.75" |
| IM48DC-S | Stainless |       |         |     |      |            |                            |                           |                           |
| IM64DC-B | Black     | 3     | 9       | 3/5 | 7.2  | 22 Cu. Ft  | Ext: 64.25"<br>Int: 60.25" | Ext: 32.5"<br>Int: 26.75" | Ext: 42.8"<br>Int: 26.75" |
| IM64DC-S | Stainless |       |         |     |      |            |                            |                           |                           |
| IM82DC-B | Black     | 3     | 9       | 3/4 | 7.1  | 32 Cu. Ft  | Ext: 82"<br>Int: 78"       | Ext: 32.5"<br>Int: 26.75" | Ext: 42.8"<br>Int: 26.75" |
| IM82DC-S | Stainless |       |         |     |      |            |                            |                           |                           |

### IM48DC Models