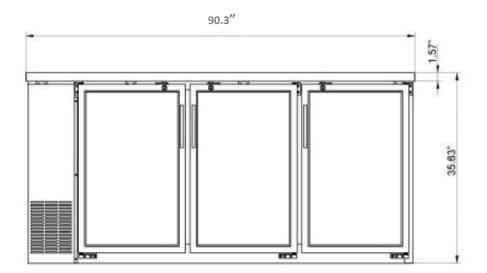

## 90" Back Bar Series

27.8" depth • 3 styles

## PEAKCOLD Back Bar Coolers

| Model      | Doors    | Exterior  | HP  | Amps | Volume      | Width                    | Depth                    | Height                   |
|------------|----------|-----------|-----|------|-------------|--------------------------|--------------------------|--------------------------|
| IM90BB3-B  | 3, Solid | Black     |     |      |             |                          |                          |                          |
| IM90BB3G-B | 3, Glass | Black     | 1/4 | 4.1  | 32.4 Cu. Ft | Ext: 90.3"<br>Int: 77.8" | Ext: 27.8"<br>Int: 21.9" | Ext: 36.3"<br>Int: 29.6" |
| IM90BB3G-S | 3, Glass | Stainless |     |      |             |                          |                          |                          |