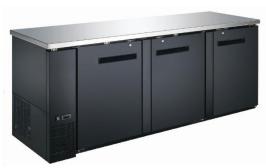

## PEAKCOLD Back Bar Coolers

| Model      | Doors    | Exterior  | HP  | Amps | Volume      | Width                    | Depth                    | Height                   |
|------------|----------|-----------|-----|------|-------------|--------------------------|--------------------------|--------------------------|
| IM90BB3-B  | 3, Solid | Black     |     |      |             |                          |                          |                          |
| IM90BB3G-B | 3, Glass | Black     | 1/4 | 4.1  | 32.4 Cu. Ft | Ext: 90.3"<br>Int: 77.8" | Ext: 27.8"<br>Int: 21.9" | Ext: 36.3"<br>Int: 29.6" |
| IM90BB3G-S | 3, Glass | Stainless |     |      |             |                          |                          |                          |