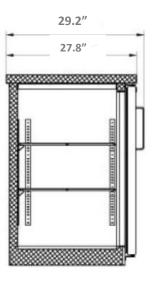

## 90" Back Bar Series

27.8" depth • 3 styles

6 individually adjustable epoxy coated 90 lb. capacity shelves

Dixell digital controller with automatic defrost programming

Self-evaporating water tray - no drain needed

ETL Listed and conforms to NSF Std. 7

## PEAKCOLD Back Bar Coolers

| Model      | Doors    | Exterior  | HP  | Amps | Volume      | Width                    | Depth                    | Height                   |
|------------|----------|-----------|-----|------|-------------|--------------------------|--------------------------|--------------------------|
| IM90BB3-B  | 3, Solid | Black     |     |      |             |                          |                          |                          |
| IM90BB3G-B | 3, Glass | Black     | 1/4 | 4.1  | 32.4 Cu. Ft | Ext: 90.3"<br>Int: 77.8" | Ext: 27.8"<br>Int: 21.9" | Ext: 36.3"<br>Int: 29.6" |
| IM90BB3G-S | 3, Glass | Stainless |     |      |             |                          |                          |                          |