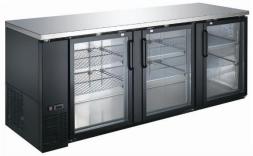

## PEAKCOLD Back Bar Coolers

| Model      | Doors    | Exterior  | HP  | Amps | Volume      | Width                    | Depth                    | Height                   |
|------------|----------|-----------|-----|------|-------------|--------------------------|--------------------------|--------------------------|
| IM90BB3-B  | 3, Solid | Black     |     |      |             |                          |                          |                          |
| IM90BB3G-B | 3, Glass | Black     | 1/4 | 4.1  | 32.4 Cu. Ft | Ext: 90.3"<br>Int: 77.8" | Ext: 27.8"<br>Int: 21.9" | Ext: 36.3"<br>Int: 29.6" |
| IM90BB3G-S | 3, Glass | Stainless |     |      |             |                          |                          |                          |