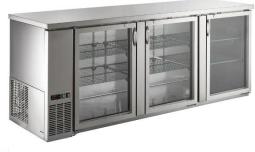

## PEAKCOLD Back Bar Coolers

| Model      | Doors    | Exterior  | HP  | Amps | Volume      | Width                    | Depth                    | Height                   |
|------------|----------|-----------|-----|------|-------------|--------------------------|--------------------------|--------------------------|
| IM90BB3-B  | 3, Solid | Black     |     |      |             |                          |                          |                          |
| IM90BB3G-B | 3, Glass | Black     | 1/4 | 4.1  | 32.4 Cu. Ft | Ext: 90.3"<br>Int: 77.8" | Ext: 27.8"<br>Int: 21.9" | Ext: 36.3"<br>Int: 29.6" |
| IM90BB3G-S | 3, Glass | Stainless |     |      |             |                          |                          |                          |