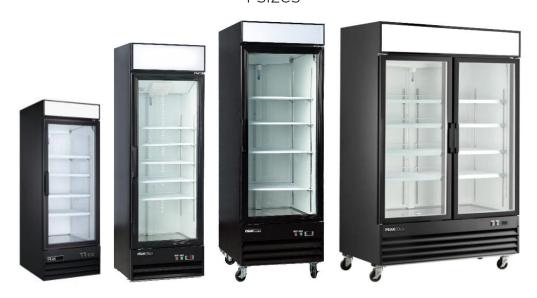

# **Display Freezer Series**

■ 4 sizes ■

#### **FEATURES**

Bottom mounted compressor creates no-stoop lower shelf

White painted aluminum interior with stainless steel floor

Triple paned tempered glass door with anti fog system

PVC coated adjustable wire shelving for better cold circulation

LED interior lighting and canopy

Self-closing doors stay open at 90°

R290 environmentally friendly hydrocarbon refrigerant

Dixell digital controller with automatic defrost programming

ETL Listed and conforms to NSF Std. 7