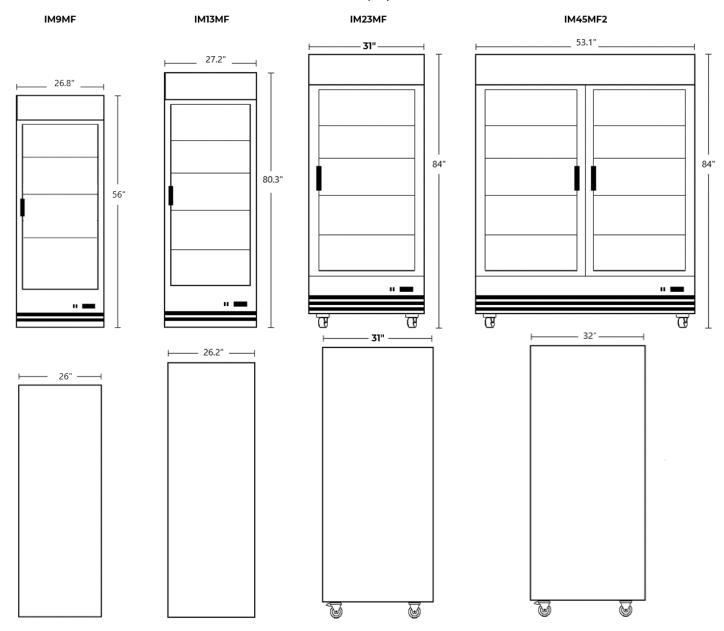

## PEAKCOLD Display Freezers

| Model   | Shelves | HP  | Amps | Volume     | Width                     | Depth                     | Height                   |
|---------|---------|-----|------|------------|---------------------------|---------------------------|--------------------------|
| IM9MF   | 3       | 1/4 | 3.5  | 8.5 Cu. Ft | Ext:26.8"<br>Int: 24.5"   | Ext: 26"<br>Int: 21.25"   | Ext: 56"<br>Int: 33.5"   |
| IM13MF  | 4       | 3/4 | 8.8  | 13 Cu. Ft  | Ext: 27.2"<br>Int: 21.25" | Ext: 26.2"<br>Int: 19.25" | Ext: 80.3"<br>Int: 55.1" |
| IM23MF  | 4       | 3/4 | 9.4  | 23 Cu. Ft  | Ext: 31.1"<br>Int: 25.25" | Ext: 31.25"<br>Int: 28.4" | Ext: 84"<br>Int: 62"     |
| IM45MF2 | 8       | 1   | 9.2  | 45 Cu. Ft  | Ext: 53.1"<br>Int: 50"    | Ext: 32"<br>Int: 28.5"    | Ext: 84"<br>Int: 61.9"   |