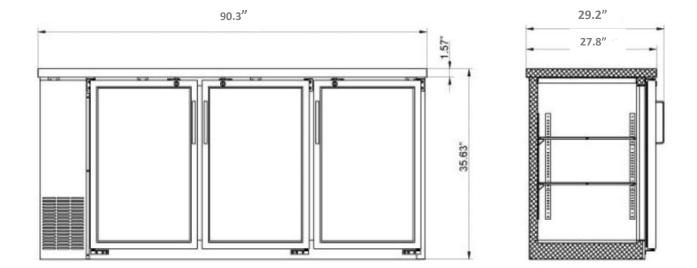

## 90" Back Bar Series

27.8" depth • 3 styles

Standard 15 amp plug

PEAKCOLD.

| Model      | Doors    | Exterior  | HP  | Amps | Volume      | Width                    | Depth                    | Height                   |
|------------|----------|-----------|-----|------|-------------|--------------------------|--------------------------|--------------------------|
| IM90NBB-B  | 3, Solid | Black     | 1/4 | 4.1  | 32.4 Cu. Ft | Ext: 90.3"<br>Int: 77.8" | Ext: 27.8"<br>Int: 21.9" | Ext: 36.3"<br>Int: 29.6" |
| IM90NBBG-B | 3, Glass | Black     |     |      |             |                          |                          |                          |
| IM90NBBG-S | 3, Glass | Stainless |     |      |             |                          |                          |                          |