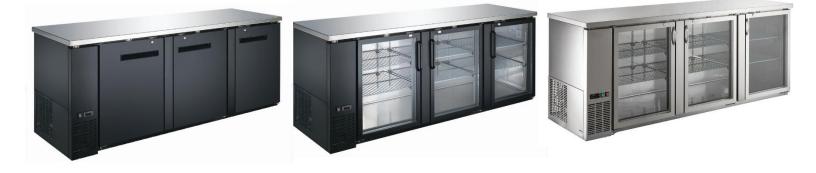

## 90" Back Bar Series

27.8" depth • 3 styles

Standard 15 amp plug

PEAKCOLD.

| Model      | Doors    | Exterior  | HP  | Amps | Volume      | Width                    | Depth                    | Height                   |
|------------|----------|-----------|-----|------|-------------|--------------------------|--------------------------|--------------------------|
| IM90NBB-B  | 3, Solid | Black     | 1/4 | 4.1  | 32.4 Cu. Ft | Ext: 90.3"<br>Int: 77.8" | Ext: 27.8"<br>Int: 21.9" | Ext: 36.3"<br>Int: 29.6" |
| IM90NBBG-B | 3, Glass | Black     |     |      |             |                          |                          |                          |
| IM90NBBG-S | 3, Glass | Stainless |     |      |             |                          |                          |                          |