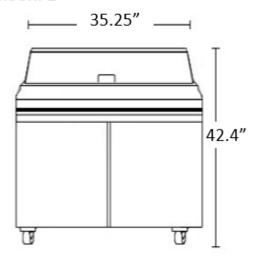

# IM48RP2

Heavy duty casters and recessed handles

Dixell digital controller with automatic defrost programming

ETL Listed and conforms to NSF Std. 7

Standard 15-amp plug

| Model   | Doors | 6" Deep Pan<br>Capacity | НР  | Amps | Volume         | Width                     | Depth                     | Height                   |
|---------|-------|-------------------------|-----|------|----------------|---------------------------|---------------------------|--------------------------|
| IM27RP  | 1     | (6) 1/6 and<br>(2) 1/9  | 1/5 | 2.88 | 5.7 Cu. Ft     | Ext: 27.5"<br>Int: 24"    | Ext: 29.5"<br>Int: 23.75" | Ext: 42.4"<br>Int: 23.5" |
| IM36RP  | 2     | (10) 1/6                | 1/4 | 5.5  | 9.1 Cu. Ft     | Ext: 36.25"<br>Int: 33"   | Ext: 29.5"<br>Int: 23.75" | Ext: 42.4"<br>Int: 23.5" |
| IM48RP2 | 2     | (12) 1/6                | 1/4 | 4.56 | 9.5 Cu. Ft     | Ext: 46.8"<br>Int: 35.25" | Ext: 29.5"<br>Int: 23.75" | Ext: 42.4"<br>Int: 23.5" |
| IM60RP2 | 2     | (16) 1/6                | 1/4 | 4.8  | 15 Cu. Ft      | Ext: 60.2"<br>Int: 56.2"  | Ext: 29.5"<br>Int: 23.75" | Ext: 42.4"<br>Int: 23.5" |
| IM70RP3 | 3     | (9) 1/3 or<br>(18) 1/6  | 1/5 | 3.42 | 16.9 Cu.<br>Ft | Ext: 70.9"                | Ext: 31.5"<br>Int: 22.9"  | Ext: 42.9"<br>Int: 26.1" |