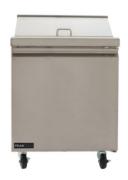

# **PEAKCOLD**®

# **Refrigerated Prep Tables**

■ 5 sizes ■







# **FEATURES**

Stainless steel exterior - Coated aluminum interior

Insulated stainless steel lids

Adjustable epoxy coated shelves

Removeable cutting boards

Self-closing door stays open at 90°

Pans are air cooled from the bottom

Heavy duty casters and recessed handles

Dixell digital controller with automatic defrost programming

ETL Listed and conforms to NSF Std. 7

Standard 15-amp plug





| Model   | Doors | 6" Deep Pan<br>Capacity | НР  | Amps | Volume         | Width                     | Depth                     | Height                   |
|---------|-------|-------------------------|-----|------|----------------|---------------------------|---------------------------|--------------------------|
| IM27RP  | 1     | (6) 1/6 and<br>(2) 1/9  | 1/5 | 2.88 | 5.7 Cu. Ft