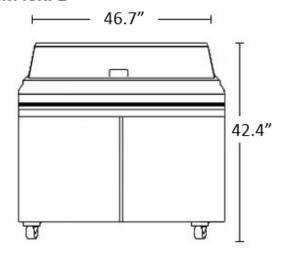

# IM48RP2

Heavy duty casters and recessed handles

Dixell digital controller with automatic defrost programming

ETL Listed and conforms to NSF Std. 7

Standard 15-amp plug

| Model   | Doors | 6" Deep Pan<br>Capacity | НР  | Amps | Volume         | Width                     | Depth                     | Height                   |
|---------|-------|-------------------------|-----|------|----------------|---------------------------|---------------------------|--------------------------|
| IM27RP  | 1     | (6) 1/6 and<br>(2) 1/9  | 1/5 | 2.88 | 5.7 Cu. Ft     | Ext: 27.5"<br>Int: 24"    | Ext: 29.5"<br>Int: 23.75" | Ext: 42.4"<br>Int: 23.5" |
| IM36RP  | 2     | (10) 1/6                | 1/4 | 5.5  | 9.1 Cu. Ft     | Ext: 36.25"<br>Int: 33"   | Ext: 29.5"<br>Int: 23.75" | Ext: 42.4"<br>Int: 23.5" |
| IM48RP2 | 2     | (12) 1/6                | 1/4 | 4.56 | 9.5 Cu. Ft     | Ext: 46.8"<br>Int: 35.25" | Ext: 29.5"<br>Int: 23.75" | Ext: 42.4"<br>Int: 23.5" |
| IM60RP2 | 2     | (16) 1/6                | 1/4 | 4.8  | 15 Cu. Ft      | Ext: 60.2"<br>Int: 56.2"  | Ext: 29.5"<br>Int: 23.75" | Ext: 42.4"<br>Int: 23.5" |
| IM70RP3 | 3     | (9) 1/3 or<br>(18) 1/6  | 1/5 | 3.42 | 16.9 Cu.<br>Ft | Ext: 70.9"                | Ext: 31.5"<br>Int: 22.9"  | Ext: 42.9"<br>Int: 26.1" |