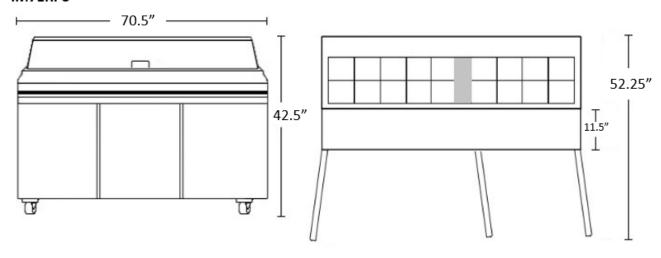

#### IM71RP3

Heavy duty casters and recessed handles

Dixell digital controller with automatic defrost programming

ETL Listed and conforms to NSF Std. 7

Standard 15-amp plug

| Model   | Doors | 6" Deep Pan<br>Capacity | НР  | Amps | Volume         | Width                     | Depth                     | Height                   |
|---------|-------|-------------------------|-----|------|----------------|---------------------------|---------------------------|--------------------------|
| IM27RP  | 1     | (6) 1/6 and<br>(2) 1/9  | 1/5 | 2.88 | 5.7 Cu. Ft     | Ext: 27.5"<br>Int: 24"    | Ext: 29.5"<br>Int: 23.75" | Ext: 42.4"<br>Int: 23.5" |
| IM36RP  | 2     | (10) 1/6                | 1/4 | 5.5  | 9.1 Cu. Ft     | Ext: 36.25"<br>Int: 33"   | Ext: 29.5"<br>Int: 23.75" | Ext: 42.4"<br>Int: 23.5" |
| IM48RP2 | 2     | (12) 1/6                | 1/4 | 4.56 | 9.5 Cu. Ft     | Ext: 46.8"<br>Int: 35.25" | Ext: 29.5"<br>Int: 23.75" | Ext: 42.4"<br>Int: 23.5" |
| IM60RP2 | 2     | (16) 1/6                | 1/4 | 4.8  | 15 Cu. Ft      | Ext: 60.2"<br>Int: 56.2"  | Ext: 29.5"<br>Int: 23.75" | Ext: 42.4"<br>Int: 23.5" |
| IM70RP3 | 3     | (9) 1/3 or<br>(18) 1/6  | 1/5 | 3.42 | 16.9 Cu.<br>Ft | Ext: 70.9"                | Ext: 31.5"<br>Int: 22.9"  | Ext: 42.9"<br>Int: 26.1" |