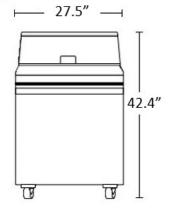

#### SIDE VIEW - ALL MODELS

For warranty service, contact <u>service@ironmountainrefrigeration.com</u> or call 833-734-8880. Your warranty...

- is not supported outside the continental United States
- begins on the date of purchase and are not transferable to other parties.
- does not cover damage due to misuse, abuse, accidents, alterations or improper installation.
- does not cover normal wear and tear or cosmetic imperfections not reported at delivery.
- does not cover the loss of product or income due to equipment malfunction.

Heavy duty casters and recessed handles

Dixell digital controller with automatic defrost programming

ETL Listed and conforms to NSF Std. 7

Standard 15-amp plug

| Model   | Doors | 6" Deep Pan<br>Capacity | НР  | Amps | Volume         | Width                     | Depth                     | Height                   |
|---------|-------|-------------------------|-----|------|----------------|---------------------------|---------------------------|--------------------------|
| IM27RP  | 1     | (6) 1/6 and<br>(2) 1/9  | 1/5 | 2.88 | 5.7 Cu. Ft     | Ext: 27.5"<br>Int: 24"    | Ext: 29.5"<br>Int: 23.75" | Ext: 42.4"<br>Int: 23.5" |
| IM36RP  | 2     | (10) 1/6                | 1/4 | 5.5  | 9.1 Cu. Ft     | Ext: 36.25"<br>Int: 33"   | Ext: 29.5"<br>Int: 23.75" | Ext: 42.4"<br>Int: 23.5" |
| IM48RP2 | 2     | (12) 1/6                | 1/4 | 4.56 | 9.5 Cu. Ft     | Ext: 46.8"<br>Int: 35.25" | Ext: 29.5"<br>Int: 23.75" | Ext: 42.4"<br>Int: 23.5" |
| IM60RP2 | 2     | (16) 1/6                | 1/4 | 4.8  | 15 Cu. Ft      | Ext: 60.2"<br>Int: 56.2"  | Ext: 29.5"<br>Int: 23.75" | Ext: 42.4"<br>Int: 23.5" |
| IM70RP3 | 3     | (9) 1/3 or<br>(18) 1/6  | 1/5 | 3.42 | 16.9 Cu.<br>Ft | Ext: 70.9"                | Ext: 31.5"<br>Int: 22.9"  | Ext: 42.9"<br>Int: 26.1" |