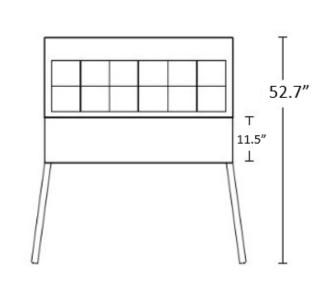

#### IM27RP

Heavy duty casters and recessed handles

Dixell digital controller with automatic defrost programming

ETL Listed and conforms to NSF Std. 7

Standard 15-amp plug

| Model   | Doors | 6" Deep Pan<br>Capacity | НР  | Amps | Volume         | Width                     | Depth                     | Height                   |
|---------|-------|-------------------------|-----|------|----------------|---------------------------|---------------------------|--------------------------|
| IM27RP  | 1     | (6) 1/6 and<br>(2) 1/9  | 1/5 | 2.88 | 5.7 Cu. Ft     | Ext: 27.5"<br>Int: 24"    | Ext: 29.5"<br>Int: 23.75" | Ext: 42.4"<br>Int: 23.5" |
| IM36RP  | 2     | (10) 1/6                | 1/4 | 5.5  | 9.1 Cu. Ft     | Ext: 36.25"<br>Int: 33"   | Ext: 29.5"<br>Int: 23.75" | Ext: 42.4"<br>Int: 23.5" |
| IM48RP2 | 2     | (12) 1/6                | 1/4 | 4.56 | 9.5 Cu. Ft     | Ext: 46.8"<br>Int: 35.25" | Ext: 29.5"<br>Int: 23.75" | Ext: 42.4"<br>Int: 23.5" |
| IM60RP2 | 2     | (16) 1/6                | 1/4 | 4.8  | 15 Cu. Ft      | Ext: 60.2"<br>Int: 56.2"  | Ext: 29.5"<br>Int: 23.75" | Ext: 42.4"<br>Int: 23.5" |
| IM70RP3 | 3     | (9) 1/3 or<br>(18) 1/6  | 1/5 | 3.42 | 16.9 Cu.<br>Ft | Ext: 70.9"                | Ext: 31.5"<br>Int: 22.9"  | Ext: 42.9"<br>Int: 26.1" |