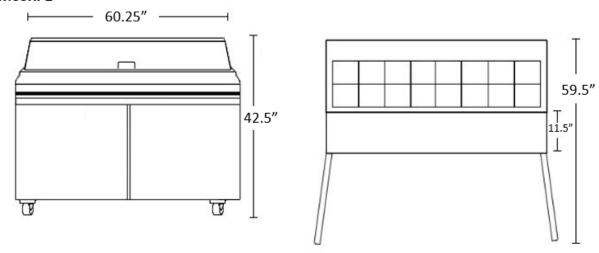

### IM36RP2

Heavy duty casters and recessed handles

Dixell digital controller with automatic defrost programming

ETL Listed and conforms to NSF Std. 7

Standard 15-amp plug

| Model   | Doors | 6" Deep Pan<br>Capacity | НР  | Amps | Volume         | Width                     | Depth                     | Height                   |
|---------|-------|-------------------------|-----|------|----------------|---------------------------|---------------------------|--------------------------|
| IM27RP  | 1     | (6) 1/6 and<br>(2) 1/9  | 1/5 | 2.88 | 5.7 Cu. Ft     | Ext: 27.5"<br>Int: 24"    | Ext: 29.5"<br>Int: 23.75" | Ext: 42.4"<br>Int: 23.5" |
| IM36RP  | 2     | (10) 1/6                | 1/4 | 5.5  | 9.1 Cu. Ft     | Ext: 36.25"<br>Int: 33"   | Ext: 29.5"<br>Int: 23.75" | Ext: 42.4"<br>Int: 23.5" |
| IM48RP2 | 2     | (12) 1/6                | 1/4 | 4.56 | 9.5 Cu. Ft     | Ext: 46.8"<br>Int: 35.25" | Ext: 29.5"<br>Int: 23.75" | Ext: 42.4"<br>Int: 23.5" |
| IM60RP2 | 2     | (16) 1/6                | 1/4 | 4.8  | 15 Cu. Ft      | Ext: 60.2"<br>Int: 56.2"  | Ext: 29.5"<br>Int: 23.75" | Ext: 42.4"<br>Int: 23.5" |
| IM70RP3 | 3     | (9) 1/3 or<br>(18) 1/6  | 1/5 | 3.42 | 16.9 Cu.<br>Ft | Ext: 70.9"                | Ext: 31.5"<br>Int: 22.9"  | Ext: 42.9"<br>Int: 26.1" |