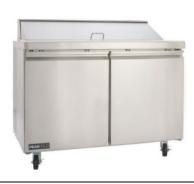

# **PEAKCOLD**®

# **Refrigerated Prep Tables**

■ 5 sizes ■







# **FEATURES**

Stainless steel exterior - Coated aluminum interior

Insulated stainless steel lids

Adjustable epoxy coated shelves

Removeable cutting boards

Self-closing door stays open at 90°

Pans are air cooled from the bottom

Heavy duty casters and recessed handles

Dixell digital controller with automatic defrost programming

ETL Listed and conforms to NSF Std. 7

Standard 15-amp plug





| Model   | Doors | 6" Deep Pan<br>Capacity | НР  | Amps | Volume         | Width                     | Depth                     | Height                   |
|---------|-------|-------------------------|-----|------|----------------|---------------------------|---------------------------|--------------------------|
| IM27RP  | 1     | (6) 1/6 and<br>(2) 1/9  | 1/5 | 2.88 | 5.7 Cu. Ft     |