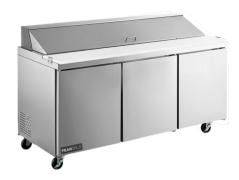

# **PEAKCOLD**®

# **Refrigerated Prep Tables**

■ 5 sizes ■







# **FEATURES**

Stainless steel exterior - Coated aluminum interior

Insulated stainless steel lids

Adjustable epoxy coated shelves

Removeable cutting boards

Self-closing door stays open at 90°

Pans are air cooled from the bottom

Heavy duty casters and recessed handles

Dixell digital controller with automatic defrost programming

ETL Listed and conforms to NSF Std. 7

Standard 15-amp plug





| Model   | Doors | 6" Deep Pan<br>Capacity | НР  | Amps | Volume         | Width                     | Depth                     | Height                   |
|---------|-------|-------------------------|-----|------|----------------|---------------------------|---------------------------|--------------------------|
| IM27RP  | 1     | (6) 1/6 and<br>(2) 1/9  | 1/5 | 2.88 | 5.7 Cu. Ft     | E