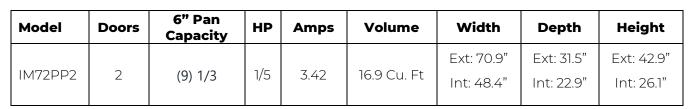

## 2 Door Pizza Prep Table

## **FEATURES**

Stainless steel exterior Insulated stainless steel lids Coated aluminum interior Adjustable epoxy coated shelves

Removeable cutting boards

Self-closing door stays open at 90°

Pans are air cooled from the bottom

Heavy duty casters and recessed handles

Dixell digital controller with automatic defrost programming

ETL Listed and conforms to NSF Std. 7

Standard 15 amp plug