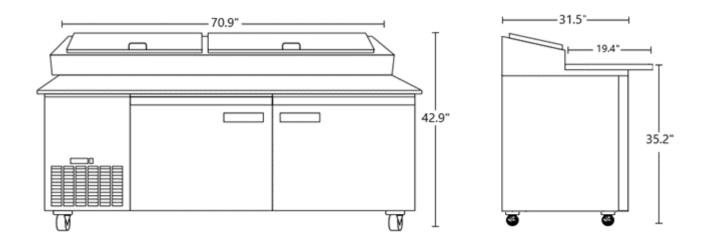

## 2 Door Pizza Prep Table

## **FEATURES**

Stainless steel exterior Insulated stainless steel lids Coated aluminum interior Adjustable epoxy coated shelves

Removeable cutting boards

Self-closing door stays open at 90°

Pans are air cooled from the bottom

Heavy duty casters and recessed handles

Dixell digital controller with automatic defrost programming

ETL Listed and conforms to NSF Std. 7

Standard 15 amp plug