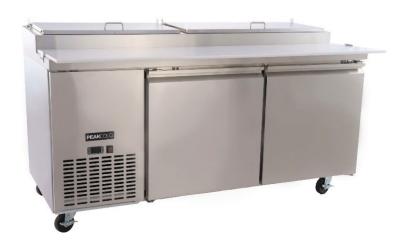

## 2 Door Pizza Prep Table

## **FEATURES**

Stainless steel exterior Insulated stainless steel lids Coated aluminum interior Adjustable epoxy coated shelves

Removeable cutting boards

Self-closing door stays open at 90°

Pans are air cooled from the bottom

Heavy duty casters and recessed handles

Dixell digital controller with automatic defrost programming

ETL Listed and conforms to NSF Std. 7

Standard 15 amp plug