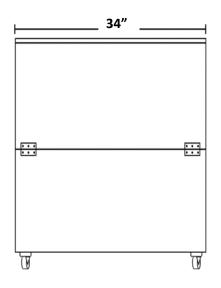

R290 environmentally friendly hydrocarbon refrigerant

Dixell digital controller with automatic defrost programming

ETL Listed and conforms to NSF Std. 7

Standard 15 amp plug

| Model  | # of Milk Crates | HP  | Amps | Volume      | Width                  | Depth                  | Height                    |
|--------|------------------|-----|------|-------------|------------------------|------------------------|---------------------------|
| IM34MC | 8 crates         | 1/3 | 1.33 | 12.4 Cu. Ft | Ext: 34"<br>Int: 30.9" | Ext: 30.6"<br>Int: 27" | Ext: 41.4"<br>Int: 25.75" |
| IM49MC | 12 Crates        | 1/5 | 2.28 | 18.5 Cu. Ft | Ext: 49"<br>Int: 45.9" | Ext: 30.6"<br>Int: 27" | Ext: 41.4"<br>Int: 25.75" |
| IM58MC | 16 Crates        | 1/5 | 2.4  | 22.8 Cu. Ft | Ext: 58"<br>Int: 54.9" | Ext: 30.6"<br>Int: 27" | Ext: 41.4"<br>Int: 25.75" |