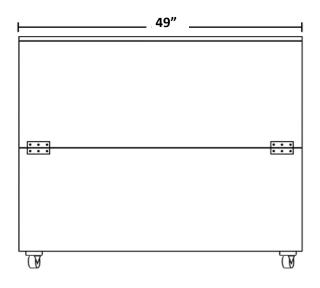

R290 environmentally friendly hydrocarbon refrigerant

Dixell digital controller with automatic defrost programming

ETL Listed and conforms to NSF Std. 7

Standard 15 amp plug

| Model  | # of Milk Crates | HP  | Amps | Volume      | Width                  | Depth                  | Height                    |
|--------|------------------|-----|------|-------------|------------------------|------------------------|---------------------------|
| IM34MC | 8 crates         | 1/3 | 1.33 | 12.4 Cu. Ft | Ext: 34"<br>Int: 30.9" | Ext: 30.6"<br>Int: 27" | Ext: 41.4"<br>Int: 25.75" |
| IM49MC | 12 Crates        | 1/5 | 2.28 | 18.5 Cu. Ft | Ext: 49"<br>Int: 45.9" | Ext: 30.6"<br>Int: 27" | Ext: 41.4"<br>Int: 25.75" |
| IM58MC | 16 Crates        | 1/5 | 2.4  | 22.8 Cu. Ft | Ext: 58"<br>Int: 54.9" | Ext: 30.6"<br>Int: 27" | Ext: 41.4"<br>Int: 25.75" |