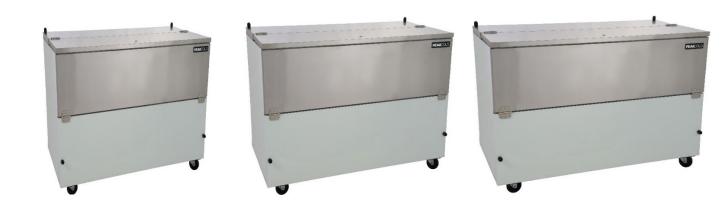

# **PEAKCOLD**®

## **Milk Coolers**

■ 3 sizes ■



### **FEATURES**

Powder coated steel exterior

Stainless steel interior

Stainless steel fold down front and flip top lid

Interior plug for easy draining after spills or cleaning

Heavy duty casters with locks

R290 environmentally friendly hydrocarbon refrigerant

Dixell digital controller with automatic defrost programming

ETL Listed and conforms to NSF Std. 7

Standard 15 amp plug





| Model  | # of Milk Crates | HP  | Amps | Volume      | Width                  | Depth                  | Height                    |
|--------|------------------|-----|------|-------------|------------------------|------------------------|---------------------------|
| IM34MC | 8 crates         | 1/3 | 1.33 | 12.4 Cu. Ft | Ext: 34"<br>Int: 30.9" | Ext: 30.6"<br>Int: 27" | Ext: 41.4"<br>Int: 25.75"