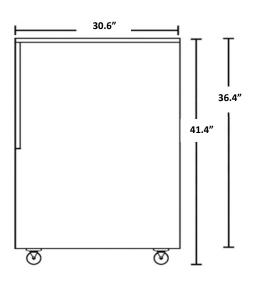

R290 environmentally friendly hydrocarbon refrigerant

Dixell digital controller with automatic defrost programming

ETL Listed and conforms to NSF Std. 7

Standard 15 amp plug

| Model  | # of Milk Crates | HP  | Amps | Volume      | Width                  | Depth                  | Height                    |
|--------|------------------|-----|------|-------------|------------------------|------------------------|---------------------------|
| IM34MC | 8 crates         | 1/3 | 1.33 | 12.4 Cu. Ft | Ext: 34"<br>Int: 30.9" | Ext: 30.6"<br>Int: 27" | Ext: 41.4"<br>Int: 25.75" |
| IM49MC | 12 Crates        | 1/5 | 2.28 | 18.5 Cu. Ft | Ext: 49"<br>Int: 45.9" | Ext: 30.6"<br>Int: 27" | Ext: 41.4"<br>Int: 25.75" |
| IM58MC | 16 Crates        | 1/5 | 2.4  | 22.8 Cu. Ft | Ext: 58"<br>Int: 54.9" | Ext: 30.6"<br>Int: 27" | Ext: 41.4"<br>Int: 25.75" |

### **Side View All Sizes**

For warranty service, contact <u>service@ironmountainrefrigeration.com</u> or call 833-734-8880. Your warranty...

- is not supported outside the continental United States
- begins on the date of purchase and are not transferable to other parties.
- does not cover damage due to misuse, abuse, accidents, alterations or improper installation.
- does not cover normal wear and tear or cosmetic imperfections not reported at delivery.
- does not cover the loss of product or income due to equipment malfunction.