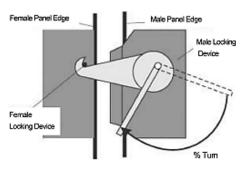

Panels are connected internally with Cam-locks.

PANEL ASSEMBLY

- 8' Ceiling Height
- 39" W x 78.5" H Hinged Door
- Floor Panels Included
- Wall Mounted Monoblock Refrigeration Unit
- 20W LED, Anti-Fog Light
- Pressure Balancing Vent