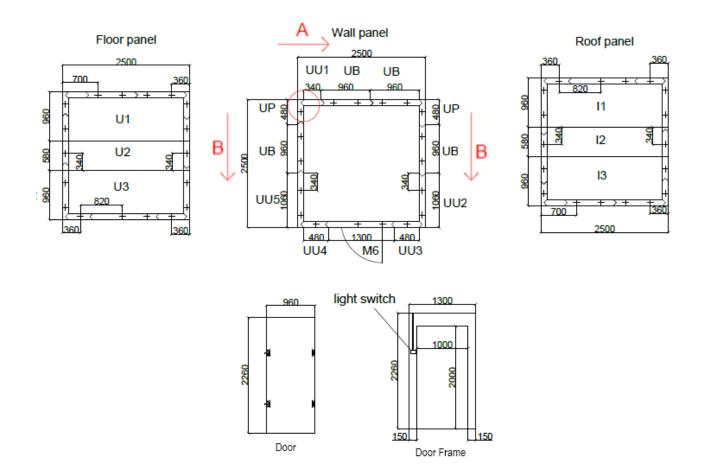

Wall and ceiling

Wall and floor

Assemble floor panels first, followed by wall panels. Assemble wall panels starting at circle and continue in the direction of arrows. Add door frame then roof panels. Apply included sealant at all joints.

| WIF-8X8 PANELS |                |        |       |     |
|----------------|----------------|--------|-------|-----|
|                | Label          | Length | Width | QTY |
| FLOOR & ROOF   | U1, U3, I1, I3 | 98.4   | 37.8  | 4   |
|                | U2, I2         | 98.4   | 22.8  | 2   |
| WALL           | UB             | 89     | 37.8  | 4   |
|                | UU1            | 89     | 13.4  | 1   |
|                | UU3            | 89     | 19    | 1   |
|                | UU4            | 89     | 19    | 1   |
|                | UP             | 89     | 19    | 2   |
|                | UU2, UU5       | 89     | 41.7  | 2   |
| DOOR FRAME     | M6             | 89     | 51.2  | 1   |