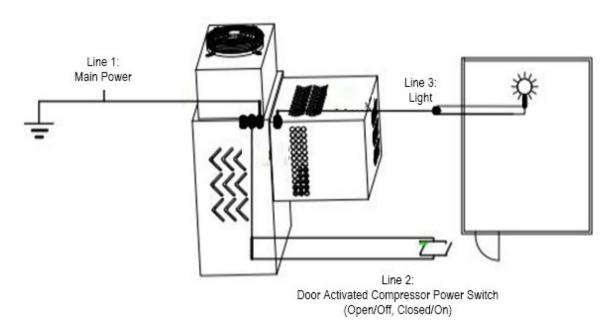

ls. Apply included sealant at all joints.

| WIF-8X8 PANELS |                |        |       |     |
|----------------|----------------|--------|-------|-----|
|                | Label          | Length | Width | QTY |
| FLOOR & ROOF   | U1, U3, I1, I3 | 98.4   | 37.8  | 4   |
|                | U2, I2         | 98.4   | 22.8  | 2   |
| WALL           | UB             | 89     | 37.8  | 4   |
|                | UU1            | 89     | 13.4  | 1   |
|                | UU3            | 89     | 19    | 1   |
|                | UU4            | 89     | 19    | 1   |
|                | UP             | 89     | 19    | 2   |
|                | UU2, UU5       | 89     | 41.7  | 2   |
| DOOR FRAME     | M6             | 89     | 51.2  | 1   |



## Monoblock Refrigeration Unit Installation