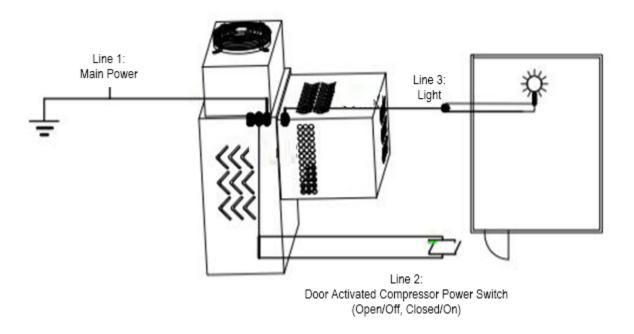

|        |       |     |
|------------------|--------------------|--------|-------|-----|
|                  | Label              | Length | Width | QTY |
| FLOOR & ROOF     | AA1, AA4, BB1, BB4 | 137.8  | 37.8  | 4   |
|                  | AA3, BB3           | 137.8  | 37.8  | 2   |
|                  | AA2, BB2           | 137.8  | 24.4  | 2   |
| WALL             | СВ                 | 89     | 37.8  | 7   |
|                  | CC1                | 89     | 15    | 1   |
|                  | CC3, CC4           | 89     | 38.6  | 2   |
|                  | СР                 | 89     | 19    | 2   |
|                  | CC2, CC5           | 89     | 43.3  | 2   |
| DOOR FRAME       | M9                 | 89     | 51.2  | 1   |



# Monoblock Refrigeration Unit Installation