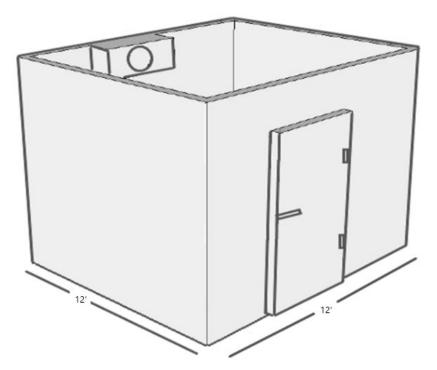

#### 12 X 12

- Temperature Range: -4 to 5°F
- Volume: 918 Cubic Feet (26 Cubic Meters)
- Voltage: 220/60/1
- Compressor: Maneurop 2.5 HP
- R404 Refrigerant
- 4.7" PU Panels with Galvanized Steel Reinforcement

- 8' Ceiling Height
- 39" W x 78.5" H Hinged Door
- Floor Panels Included
- Wall Mounted Monoblock Refrigeration Unit
- 20W LED, Anti-Fog Light
- Pressure Balancing Vent