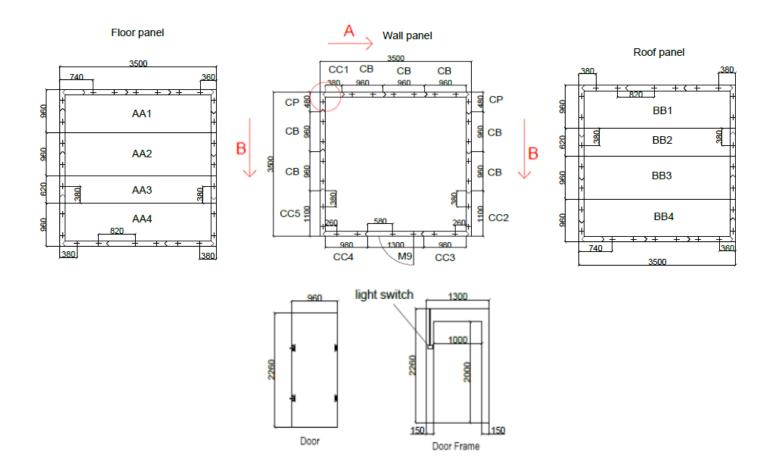

### PANEL ASSEMBLY

Panels are connected internally with Cam-locks.

Assemble floor panels first, followed by wall panels. Assemble wall panels starting at circle and continue in the direction of arrows. Add door frame then roof panels. Apply included sealant at all joints.

| WIC-12X12 PANELS |                    |        |       |     |
|------------------|--------------------|--------|-------|-----|
|                  | Label              | Length | Width | QTY |
| FLOOR & ROOF     | AA1, AA4, BB1, BB4 | 137.8  | 37.8  | 4   |
|                  | AA3, BB3           | 137.8  | 37.8  | 2   |
|                  | AA2, BB2           | 137.8  | 24.4  | 2   |
| WALL             | СВ                 | 89     | 37.8  | 7   |
|                  | CC1                | 89     | 15    | 1   |
|                  | CC3, CC4           | 89     | 38.6  | 2   |
|                  | СР                 | 89     | 19    | 2   |
|                  | CC2, CC5           | 89     | 43.3  | 2   |
| DOOR FRAME       | M9                 | 89     | 51.2  | 1   |