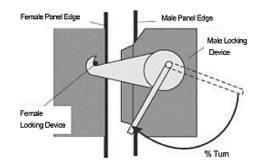

### PANEL ASSEMBLY

Panels are connected internally with Cam-locks.

Assemble floor panels first, followed by wall panels. Assemble wall panels starting at circle and continue in the direction of arrows. Add door frame then roof panels. Apply included sealant at all joints.