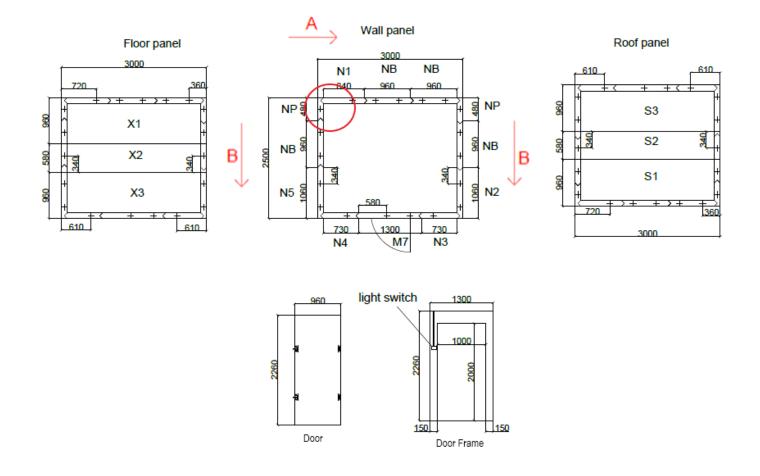

### PANEL ASSEMBLY

Panels are connected internally with Cam-locks.

Assemble floor panels first, followed by wall panels. Assemble wall panels starting at circle and continue in the direction of arrows. Add door frame then roof panels. Apply included sealant at all joints.

| WIF-10X8 PANELS |                |        |       |     |
|-----------------|----------------|--------|-------|-----|
|                 | Label          | Length | Width | QTY |
| FLOOR & ROOF    | X1, S1, X3, S3 | 118    | 37.8  | 4   |
|                 | S2, X2         | 118    | 22.8  | 2   |
| WALL            | NB             | 89     | 37.8  | 4   |
|                 | N1             | 89     | 33    | 1   |
|                 | N3, N4         | 89     | 28.7  | 2   |
|                 | NP             | 89     | 19    | 2   |
|                 | N2, N5         | 89     | 41.7  | 2   |
| DOOR FRAME      | M7             | 89     | 51.2  | 1   |