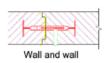

### PANEL ASSEMBLY

Panels are connected internally with Cam-locks.

Assemble floor panels first, followed by wall panels. Assemble wall panels starting at circle and continue in the direction of arrows. Add door frame then roof panels. Apply included sealant at all joints.