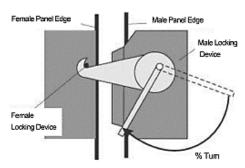

### PANEL ASSEMBLY

Panels are connected internally with Cam-locks.

Assemble floor panels first, followed by wall panels. Assemble wall panels starting at circle and continue in the direction of arrows. Add door frame then roof panels. Apply included sealant at all joints.