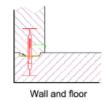

### PANEL ASSEMBLY

Panels are connected internally with Cam-locks.

Assemble floor panels first, followed by wall panels. Assemble wall panels starting at circle and continue in the direction of arrows. Add door frame then roof panels. Apply included sealant at all joints.