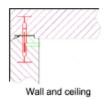

### PANEL ASSEMBLY

Panels are connected internally with Cam-locks.

Assemble floor panels first, followed by wall panels. Assemble wall panels starting at circle and continue in the direction of arrows. Add door frame then roof panels. Apply included sealant at all joints.