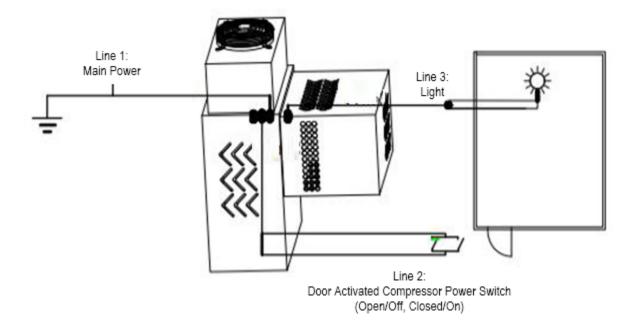

rection of arrows. Add door frame then roof panels. Apply included sealant at all joints.

| WIF-10X8 PANELS |                |        |       |     |
|-----------------|----------------|--------|-------|-----|
|                 | Label          | Length | Width | QTY |
| FLOOR & ROOF    | X1, S1, X3, S3 | 118    | 37.8  | 4   |
|                 | S2, X2         | 118    | 22.8  | 2   |
| WALL            | NB             | 89     | 37.8  | 4   |
|                 | N1             | 89     | 33    | 1   |
|                 | N3, N4         | 89     | 28.7  | 2   |
|                 | NP             | 89     | 19    | 2   |
|                 | N2, N5         | 89     | 41.7  | 2   |
| DOOR FRAME      | M7             | 89     | 51.2  | 1   |



## Monoblock Refrigeration Unit Installation