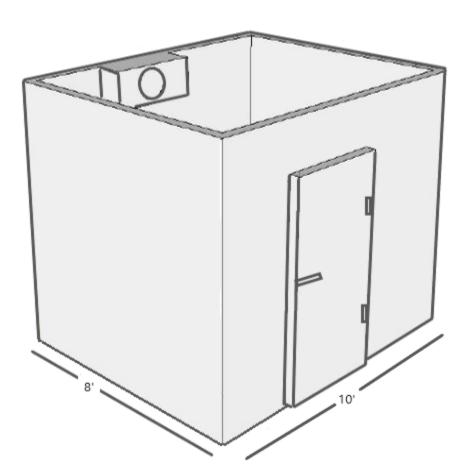

#### Walk In Freezer

#### 10 X 8

- Temperature Range: -4 to 5°F
- Volume: 671 Cubic Feet (19 Cubic Meters)
- Voltage: 220/60/1
- Compressor: Tecumseh 1.75 HP
- R404 Refrigerant
- 4.7" PU Panels with Galvanized Steel Reinforcement

- 8' Ceiling Height
- 39" W x 78.5" H Hinged Door
- Floor Panels Included
- Wall Mounted Monoblock Refrigeration Unit
- 20W LED, Anti-Fog Light
- Pressure Balancing Vent