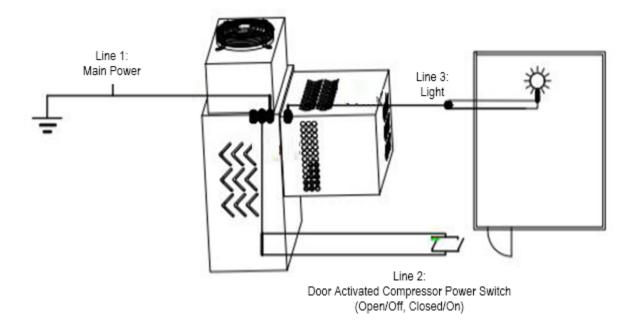

nt at all joints.

| WIF-10X12 PANELS |                |        |       |     |
|------------------|----------------|--------|-------|-----|
|                  | Label          | Length | Width | QTY |
| FLOOR & ROOF     | Y1, Y3, Z1, Z3 | 137.8  | 37.8  | 4   |
|                  | Y2, Z2         | 137.8  | 42.5  | 2   |
| WALL             | ZB             | 102.4  | 37.8  | 5   |
|                  | ZZ1            | 102.4  | 15    | 1   |
|                  | ZZ3            | 102.4  | 38.6  | 1   |
|                  | ZZ4            | 102.4  | 38.6  | 1   |
|                  | ZZ2, ZZ5       | 102.4  | 42.5  | 2   |
|                  | ZP             | 102.4  | 19    | 4   |
| DOOR FRAME       | M8             | 102.4  | 51.2  | 1   |



## Monoblock Refrigeration Unit Installation