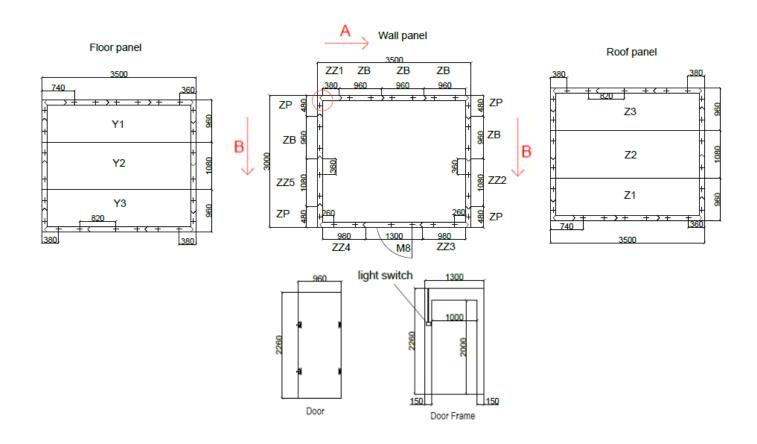

### PANEL ASSEMBLY

Panels are connected internally with Cam-locks.

Assemble floor panels first, followed by wall panels. Assemble wall panels starting at circle and continue in the direction of arrows. Add door frame then roof panels. Apply included sealant at all joints.

| WIF-10X12 PANELS |                |        |       |     |
|------------------|----------------|--------|-------|-----|
|                  | Label          | Length | Width | QTY |
| FLOOR & ROOF     | Y1, Y3, Z1, Z3 | 137.8  | 37.8  | 4   |
|                  | Y2, Z2         | 137.8  | 42.5  | 2   |
| WALL             | ZB             | 102.4  | 37.8  | 5   |
|                  | ZZ1            | 102.4  | 15    | 1   |
|                  | ZZ3            | 102.4  | 38.6  | 1   |
|                  | ZZ4            | 102.4  | 38.6  | 1   |
|                  | ZZ2, ZZ5       | 102.4  | 42.5  | 2   |
|                  | ZP             | 102.4  | 19    | 4   |
| DOOR FRAME       | M8             | 102.4  | 51.2  | 1   |