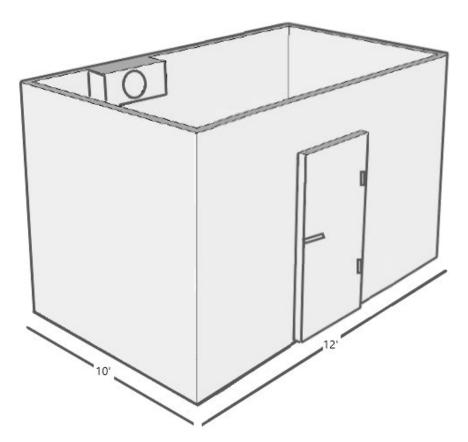

#### Walk In Freezer

#### 10 X 12

- Temperature Range: -4 to 5°F
- Volume: 777 Cubic Feet (22 Cubic Meters)
- Voltage: 220/60/1
- Compressor: Tecumseh 2 HP
- R404 Refrigerant
- 4.7" PU Panels with Galvanized Steel Reinforcement

- 8' Ceiling Height
- 39" W x 78.5" H Hinged Door
- Floor Panels Included
- Wall Mounted Monoblock Refrigeration Unit
- 20W LED, Anti-Fog Light
- Pressure Balancing Vent