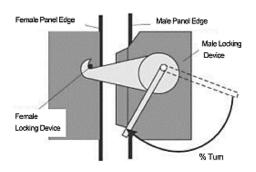

### PANEL ASSEMBLY

Panels are connected internally with Cam-locks.

Assemble floor panels first, followed by wall panels. Assemble wall panels starting at circle and continue in the direction of arrows. Add door frame then roof panels. Apply included sealant at all joints.