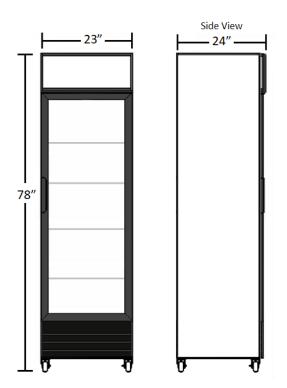

Parts & Labor

| Model     | Doors     | Shelves | НР  | Amps | Volume<br>(Cubic Feet) | Width | Depth | Height |
|-----------|-----------|---------|-----|------|------------------------|-------|-------|--------|
| CS-360    | 1         | 4       | 1/7 | 1.7  | 12.7                   | 23"   | 24"   | 78"    |
| CSD-1000  | 2         | 8       | 1/4 | 3.3  | 35.3                   | 45"   | 29"   | 80"    |
| CSD-1000S | 2 sliding | 8       |     |      |                        |       |       |        |
| CST-1600  | 3         | 12      | 1   | 6.8  | 56.5                   | 68"   | 28.5" | 82"    |
| CST-1600S | 3 sliding | 12      |     |      |                        |       |       |        |