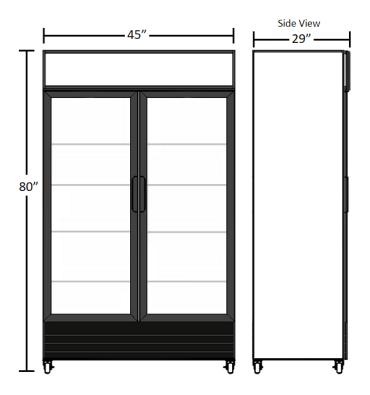

Parts & Labor

| Model     | Doors     | Shelves | НР  | Amps | Volume<br>(Cubic Feet) | Width | Depth | Height |
|-----------|-----------|---------|-----|------|------------------------|-------|-------|--------|
| CS-360    | 1         | 4       | 1/7 | 1.7  | 12.7                   | 23"   | 24"   | 78"    |
| CSD-1000  | 2         | 8       | 1/4 | 3.3  | 35.3                   | 45"   | 29"   | 80"    |
| CSD-1000S | 2 sliding | 8       |     |      |                        |       |       |        |
| CST-1600  | 3         | 12      | 1   | 6.8  | 56.5                   | 68"   | 28.5" | 82"    |
| CST-1600S | 3 sliding | 12      |     |      |                        |       |       |        |