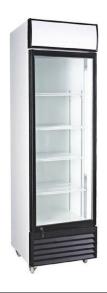

Parts & Labor

| Model     | Doors     | Shelves | НР  | Amps | Volume<br>(Cubic Feet) | Width | Depth | Height |
|-----------|-----------|---------|-----|------|------------------------|-------|-------|--------|
| CS-360    | 1         | 4       | 1/7 | 1.7  | 12.7                   | 23"   | 24"   | 78"    |
| CSD-1000  | 2         | 8       | 1/4 | 3.3  | 35.3                   | 45"   | 29"   | 80"    |
| CSD-1000S | 2 sliding | 8       |     |      |                        |       |       |        |
| CST-1600  | 3         | 12      | 1   | 6.8  | 56.5                   | 68"   | 28.5" | 82"    |
| CST-1600S | 3 sliding | 12      |     |      |                        |       |       |        |