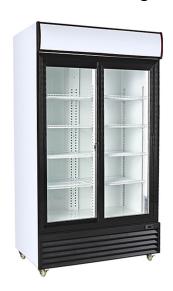

Parts & Labor

| Model     | Doors     | Shelves | НР  | Amps | Volume<br>(Cubic Feet) | Width | Depth | Height |
|-----------|-----------|---------|-----|------|------------------------|-------|-------|--------|
| CS-360    | 1         | 4       | 1/7 | 1.7  | 12.7                   | 23"   | 24"   | 78"    |
| CSD-1000  | 2         | 8       | 1/4 | 3.3  | 35.3                   | 45"   | 29"   | 80"    |
| CSD-1000S | 2 sliding | 8       |     |      |                        |       |       |        |
| CST-1600  | 3         | 12      | 1   | 6.8  | 56.5                   | 68"   | 28.5" | 82"    |
| CST-1600S | 3 sliding | 12      |     |      |                        |       |       |        |