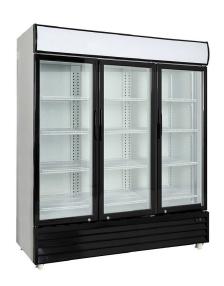

Parts & Labor

| Model     | Doors     | Shelves | НР  | Amps | Volume<br>(Cubic Feet) | Width | Depth | Height |
|-----------|-----------|---------|-----|------|------------------------|-------|-------|--------|
| CS-360    | 1         | 4       | 1/7 | 1.7  | 12.7                   | 23"   | 24"   | 78"    |
| CSD-1000  | 2         | 8       | 1/4 | 3.3  | 35.3                   | 45"   | 29"   | 80"    |
| CSD-1000S | 2 sliding | 8       |     |      |                        |       |       |        |
| CST-1600  | 3         | 12      | 1   | 6.8  | 56.5                   | 68"   | 28.5" | 82"    |
| CST-1600S | 3 sliding | 12      |     |      |                        |       |       |        |