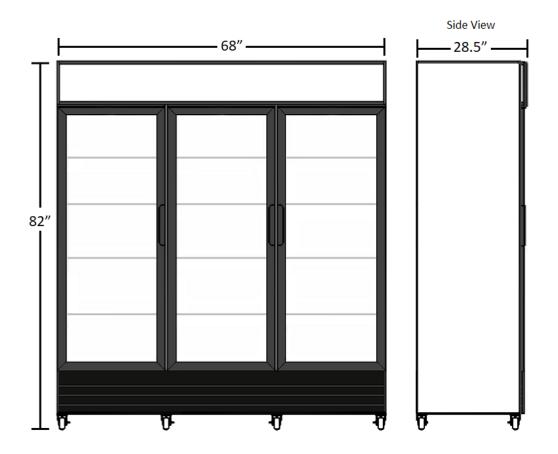

Parts & Labor

| Model     | Doors     | Shelves | НР  | Amps | Volume<br>(Cubic Feet) | Width | Depth | Height |
|-----------|-----------|---------|-----|------|------------------------|-------|-------|--------|
| CS-360    | 1         | 4       | 1/7 | 1.7  | 12.7                   | 23"   | 24"   | 78"    |
| CSD-1000  | 2         | 8       | 1/4 | 3.3  | 35.3                   | 45"   | 29"   | 80"    |
| CSD-1000S | 2 sliding | 8       |     |      |                        |       |       |        |
| CST-1600  | 3         | 12      | 1   | 6.8  | 56.5                   | 68"   | 28.5" | 82"    |
| CST-1600S | 3 sliding | 12      |     |      |                        |       |       |        |